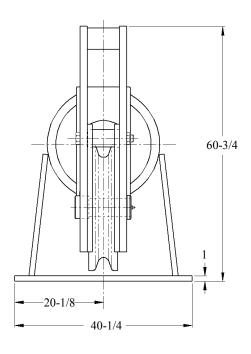

## BALANCED HEAD FAIRLEAD DECK MOUNTED

MD-630

## STANDARD FEATURES

- Designed for Breaking Strength of 2-1/4" (58 mm) EIPS Wire Rope, 494,000 LBS, with 90° Wrap on the Sheave and ±90° Rotation of Swivelhead
- Cast Steel Sheave with Hardened Rope Groove for Longer Life
- Sealed Grease Lubricated Tapered Roller Bearings in Sheave and Swivelhead
- Weld Down Mounting Base
- Removable Guide Roller
- Epoxy Primer Coating

\* DIMENSIONS SUBJECT TO CHANGE WITHOUT NOTICE\*

WEIGHT: 4,960 LBS