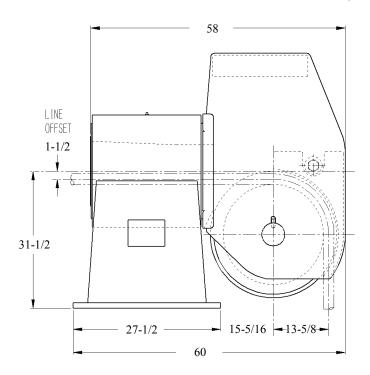

## BALANCED HEAD FAIRLEAD DECK MOUNTED

MD-630

## STANDARD FEATURES

- Designed for Breaking Strength of 2-1/4" (58 mm) EIPS Wire Rope, 494,000 LBS, with 90° Wrap on the Sheave and ±90° Rotation of Swivelhead
- Cast Steel Sheave with Hardened Rope Groove for Longer Life
- Sealed Grease Lubricated Tapered Roller Bearings in Sheave and Swivelhead
- Weld Down Mounting Base
- Removable Guide Roller
- Epoxy Primer Coating

\* DIMENSIONS SUBJECT TO CHANGE WITHOUT NOTICE\*

WEIGHT: 4,960 LBS